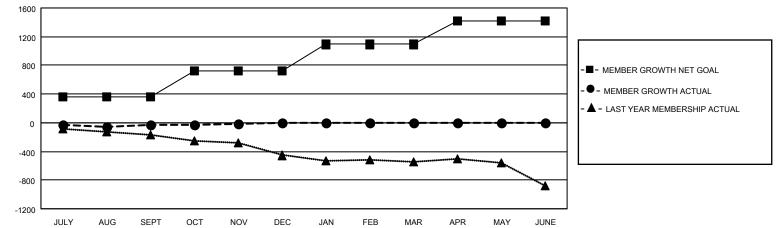

## GAT MONTHLY MEMBERSHIP PROGRESS REPORT Results as of: 11/30/2021

Multiple District 5M

LOCATION: MINNESOTA

| Clubs                 |               |           |               | Members               |                           |                         |                                                    |
|-----------------------|---------------|-----------|---------------|-----------------------|---------------------------|-------------------------|----------------------------------------------------|
| RESULTS FOR 2021-2022 |               |           |               | RESULTS FOR 2021-2022 |                           |                         |                                                    |
| QUARTER               | NEW CLUB GOAL | NEW CLUBS | DROPPED CLUBS | QUARTER               | MEMBER GROWTH NET<br>GOAL | MEMBER GROWTH<br>ACTUAL | DROPPED<br>MEMBERS ACTUAL<br>(including transfers) |
| JULY/AUG/SEPT         | 0             | 0         | 6             | JULY/AUG/SE           | PT 360                    | 445                     | 412                                                |
| OCT/NOV/DEC           | 4             | 1         | 1             | OCT/NOV/DEC           | c 365                     | 347                     | 310                                                |
| JAN/FEB/MAR           | 7             | 0         | 0             | JAN/FEB/MAR           | 367                       | 0                       | 0                                                  |
| APR/MAY/JUNE          | 5             | 0         | 0             | APR/MAY/JUN           | NE 323                    | 0                       | 0                                                  |