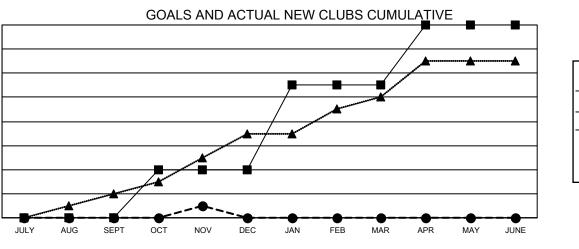

## GAT MONTHLY MEMBERSHIP PROGRESS REPORT Results as of: 11/30/2021

Multiple District 5M

LOCATION: MINNESOTA

| Clubs                 |               |           |               | Members               |                           |                         |                                                    |
|-----------------------|---------------|-----------|---------------|-----------------------|---------------------------|-------------------------|----------------------------------------------------|
| RESULTS FOR 2021-2022 |               |           |               | RESULTS FOR 2021-2022 |                           |                         |                                                    |
| QUARTER               | NEW CLUB GOAL | NEW CLUBS | DROPPED CLUBS | QUARTER               | MEMBER GROWTH NET<br>GOAL | MEMBER GROWTH<br>ACTUAL | DROPPED<br>MEMBERS ACTUAL<br>(including transfers) |
| JULY/AUG/SEPT         | 0             | 0         | 6             | JULY/AUG/SE           | PT 360                    | 445                     | 412                                                |
| OCT/NOV/DEC           | 4             | 1         | 1             | OCT/NOV/DEC           | c 365                     | 347                     | 310                                                |
| JAN/FEB/MAR           | 7             | 0         | 0             | JAN/FEB/MAR           | 367                       | 0                       | 0                                                  |
| APR/MAY/JUNE          | 5             | 0         | 0             | APR/MAY/JUN           | NE 323                    | 0                       | 0                                                  |

● - CURRENT YEAR ACTUAL NEW CLUBS

▲ - LAST YEAR ACTUAL NEW CLUBS

GOALS AND ACTUAL MEMBERS CUMULATIVE

| DROPPED CLUBS: 7 |     | 254 CLUBS OF 633 ADDED 1 OR<br>MORE NEW MEMBERS | GENDER DISTRIBUTION               |                 |  |
|------------------|-----|-------------------------------------------------|-----------------------------------|-----------------|--|
|                  |     | MORE NEW MEMBERS                                | MALE                              | 13,213 (68.46%) |  |
|                  |     |                                                 | FEMALE                            | 6,083 (31.52%)  |  |
| DROPPED MEMBERS  |     |                                                 | NON BINARY                        | 0 (0.00%)       |  |
| DECEASED         | 118 |                                                 | PREFER NOT TO ANSWER 4 (0.02%)    |                 |  |
| CLUB CANCELLED   | 7   |                                                 | TOTAL FAMILY UNIT MEMBERS         | 4,092           |  |
| OTHER            | 597 | CLICK HERE FOR CUMULATIVE                       |                                   |                 |  |
| TOTAL            | 722 | MEMBERSHIP DATA                                 | FAMILY MEMBERS PAYING HAL<br>DUES | F 2,077         |  |